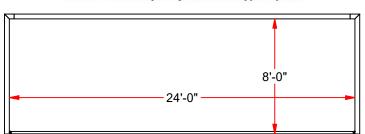

## NOVA CLASSIC™ROUND FEATURES:

- OFFICIAL SIZE 8' HIGH x 24' WIDE x 4' BACKSTAY x 9-1/2' DEPTH
- GOAL IS 4" O.D. ROUND W/ 1.9" O.D. GALVANIZED STEEL BASE AND BACKSTAYS
- UPRIGHTS AND CROSSBAR POWDER COATED WHITE
- EASY TRACK <sup>™</sup> NET ATTACHMENT SYSTEM, WITH EXCLUSIVE FLUSH NET CLIPS
- REAR GROUND CROSSBAR AND STEEL BACKSTAYS IMPROVE STABILITY AND SAFETY
- BACKSTAYS RUN BACK 9-1/2' FOR A MORE STABLE BASE
- SET OF 4 J-HOOK STAKE GROUND ANCHORS INCLUDED
- OFFICIAL WHITE SOCCER NETS INCLUDED
- MEETS ALL SAFETY REQUIREMENTS OF ASTM F2056 AND ASTM F2673.
- MEETS NFSHSA, NCAA & FIFA SPECIFICATIONS
- OPTIONAL WHEEL KIT (CSGWK)
- OPTIONAL ANCHORS:
  - IN-GROUND ANCHOR WELDMENTS (SGA-60)
  - SAND BAGS (SWB-451W / SWB-451)
  - WEIGHT ANCHOR (SGA-51)