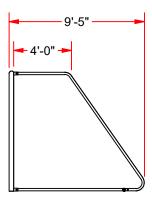

## NOVA CLASSIC™ROUND FEATURES:

- OFFICIAL SIZE 8' HIGH x 24' WIDE x 4' BACKSTAY x 9-1/2' DEPTH
- GOAL IS 4" O.D. ROUND W/ 1.9" O.D. GALVANIZED STEEL BASE AND BACKSTAYS
- UPRIGHTS AND CROSSBAR POWDER COATED WHITE
- EASY TRACK <sup>™</sup> NET ATTACHMENT SYSTEM, WITH EXCLUSIVE FLUSH NET CLIPS
- REAR GROUND CROSSBAR AND STEEL BACKSTAYS IMPROVE STABILITY AND SAFETY
- BACKSTAYS RUN BACK 9-1/2' FOR A MORE STABLE BASE
- SET OF 4 J-HOOK STAKE GROUND ANCHORS INCLUDED
- OFFICIAL WHITE SOCCER NETS INCLUDED
- MEETS ALL SAFETY REQUIREMENTS OF ASTM F2056 AND ASTM F2673.
- MEETS NFSHSA, NCAA & FIFA SPECIFICATIONS
- OPTIONAL WHEEL KIT (CSGWK)
- OPTIONAL ANCHORS:
  - IN-GROUND ANCHOR WELDMENTS (SGA-60)
  - SAND BAGS (SWB-451W / SWB-451)
  - WEIGHT ANCHOR (SGA-51)