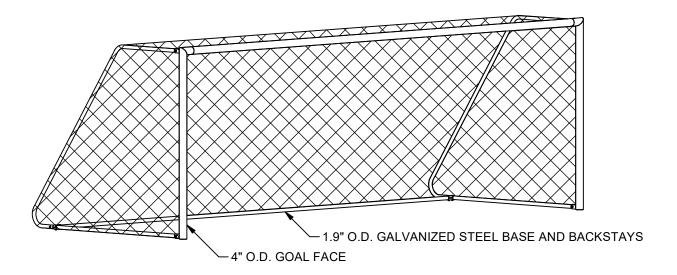

## SGP-400 NOVA CLASSIC™ ROUND

## NOVA CLASSIC™ROUND FEATURES:

- OFFICIAL SIZE 8' HIGH x 24' WIDE x 4' BACKSTAY x 9-1/2' DEPTH
- GOAL IS 4" O.D. ROUND W/ 1.9" O.D. GALVANIZED STEEL BASE AND BACKSTAYS
- UPRIGHTS AND CROSSBAR POWDER COATED WHITE
- EASY TRACK <sup>™</sup> NET ATTACHMENT SYSTEM, WITH EXCLUSIVE FLUSH NET CLIPS
- REAR GROUND CROSSBAR AND STEEL BACKSTAYS IMPROVE STABILITY AND SAFETY
- BACKSTAYS RUN BACK 9-1/2' FOR A MORE STABLE BASE
- SET OF 4 J-HOOK STAKE GROUND ANCHORS INCLUDED
- OFFICIAL WHITE SOCCER NETS INCLUDED
- MEETS ALL SAFETY REQUIREMENTS OF ASTM F2056 AND ASTM F2673.
- MEETS NFSHSA, NCAA & FIFA SPECIFICATIONS
- OPTIONAL WHEEL KIT (CSGWK)
- OPTIONAL ANCHORS:
  - IN-GROUND ANCHOR WELDMENTS (SGA-60)
  - SAND BAGS (SWB-451W / SWB-451)
  - WEIGHT ANCHOR (SGA-51)