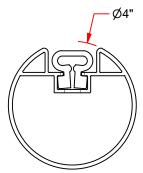

## NOVA CLASSIC™ROUND FEATURES:

- OFFICIAL SIZE 8' HIGH x 24' WIDE x 4' BACKSTAY x 9-1/2' DEPTH
- GOAL IS 4" O.D. ROUND W/ 1.9" O.D. GALVANIZED STEEL BASE AND BACKSTAYS
- UPRIGHTS AND CROSSBAR POWDER COATED WHITE
- EASY TRACK <sup>™</sup> NET ATTACHMENT SYSTEM, WITH EXCLUSIVE FLUSH NET CLIPS
- REAR GROUND CROSSBAR AND STEEL BACKSTAYS IMPROVE STABILITY AND SAFETY
- BACKSTAYS RUN BACK 9-1/2' FOR A MORE STABLE BASE
- SET OF 4 J-HOOK STAKE GROUND ANCHORS INCLUDED
- OFFICIAL WHITE SOCCER NETS INCLUDED
- MEETS ALL SAFETY REQUIREMENTS OF ASTM F2056 AND ASTM F2673.
- MEETS NFSHSA, NCAA & FIFA SPECIFICATIONS
- OPTIONAL WHEEL KIT (CSGWK)
- OPTIONAL ANCHORS:
  - IN-GROUND ANCHOR WELDMENTS (SGA-60)
  - SAND BAGS (SWB-451W / SWB-451)
  - WEIGHT ANCHOR (SGA-51)

CHANNEL w/ NET CLIP

**SGP-400** 

NOVA CLASSIC<sup>™</sup> ROUND

© COPYRIGHT 2021 JAYPRO SPORTS, LLC. ALL RIGHTS RESERVED THIS PRINT IS THE PROPERTY OF JAYPRO SPORTS, LLC. AND MAY NOT BE REPRODUCED WITHOUT WRITTEN PERMISSION